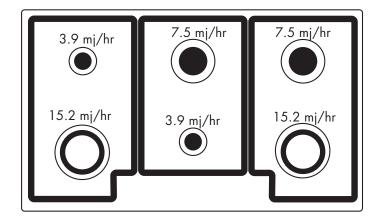

PGA96 smeg 90cm wide gas cooktop

| EAN            | 8017709161866                                                                                                                                                       |
|----------------|---------------------------------------------------------------------------------------------------------------------------------------------------------------------|
| finish         | satin stainless steel, cast-iron trivets                                                                                                                            |
| size<br>cutout | 79mmH x 867mmW x 512mmD<br>847mmW x 482mmD                                                                                                                          |
| installation   | topmount                                                                                                                                                            |
| capacity       | six gas burners —<br>front left/front right (wok): 15.2 mj/hr<br>rear left: 3.9 mj/hr<br>rear right: 7.5 mj/hr<br>front centre: 3.9 mj/hr<br>rear centre: 7.5 mj/hr |
| ignition       | automatic electronic                                                                                                                                                |
| gas connection | set for natural gas, ULPG adaptable                                                                                                                                 |
| power          | 220–240V, 50/60 Hz                                                                                                                                                  |
| safety         | flame failure device                                                                                                                                                |
| features       | cast-iron trivets                                                                                                                                                   |
| option         | Linear control knobs (supplied)                                                                                                                                     |