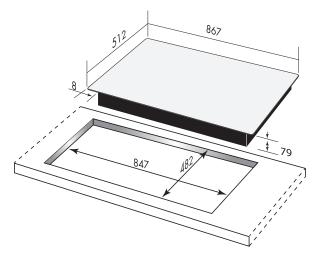

PGA96 smeg 90cm wide gas cooktop

| EAN            | 8017709161866                                                                                                                                                       |
|----------------|---------------------------------------------------------------------------------------------------------------------------------------------------------------------|
| finish         | satin stainless steel, cast-iron trivets                                                                                                                            |
| size<br>cutout | 79mmH x 867mmW x 512mmD<br>847mmW x 482mmD                                                                                                                          |
| installation   | topmount                                                                                                                                                            |
| capacity       | six gas burners —<br>front left/front right (wok): 15.2 mj/hr<br>rear left: 3.9 mj/hr<br>rear right: 7.5 mj/hr<br>front centre: 3.9 mj/hr<br>rear centre: 7.5 mj/hr |
| ignition       | automatic electronic                                                                                                                                                |
| gas connection | set for natural gas, ULPG adaptable                                                                                                                                 |
| power          | 220–240V, 50/60 Hz                                                                                                                                                  |
| safety         | flame failure device                                                                                                                                                |
| features       | cast-iron trivets                                                                                                                                                   |
| option         | Linear control knobs (supplied)                                                                                                                                     |

## PLEASE NOTE: drawings are not to scale. They are to assist only.

WARNING: technical specifications and product sizes can be varied by the manufacturer without notice. Cutouts for appliances should only be by physical product measurements. The above information is indicative only.