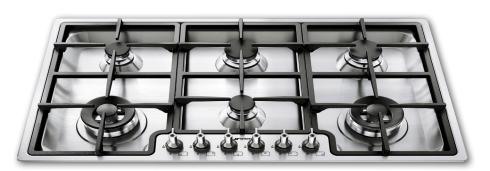

PGA96 smeg 90cm wide gas cooktop

| EAN            | 8017709161866                                                                                                                                                       |
|----------------|---------------------------------------------------------------------------------------------------------------------------------------------------------------------|
| finish         | satin stainless steel, cast-iron trivets                                                                                                                            |
| size<br>cutout | 79mmH x 867mmW x 512mmD<br>847mmW x 482mmD                                                                                                                          |
| installation   | topmount                                                                                                                                                            |
| capacity       | six gas burners —<br>front left/front right (wok): 15.2 mj/hr<br>rear left: 3.9 mj/hr<br>rear right: 7.5 mj/hr<br>front centre: 3.9 mj/hr<br>rear centre: 7.5 mj/hr |
| ignition       | automatic electronic                                                                                                                                                |
| gas connection | set for natural gas, ULPG adaptable                                                                                                                                 |
| power          | 220–240V, 50/60 Hz                                                                                                                                                  |
| safety         | flame failure device                                                                                                                                                |
| features       | cast-iron trivets                                                                                                                                                   |
| option         | Linear control knobs (supplied)                                                                                                                                     |